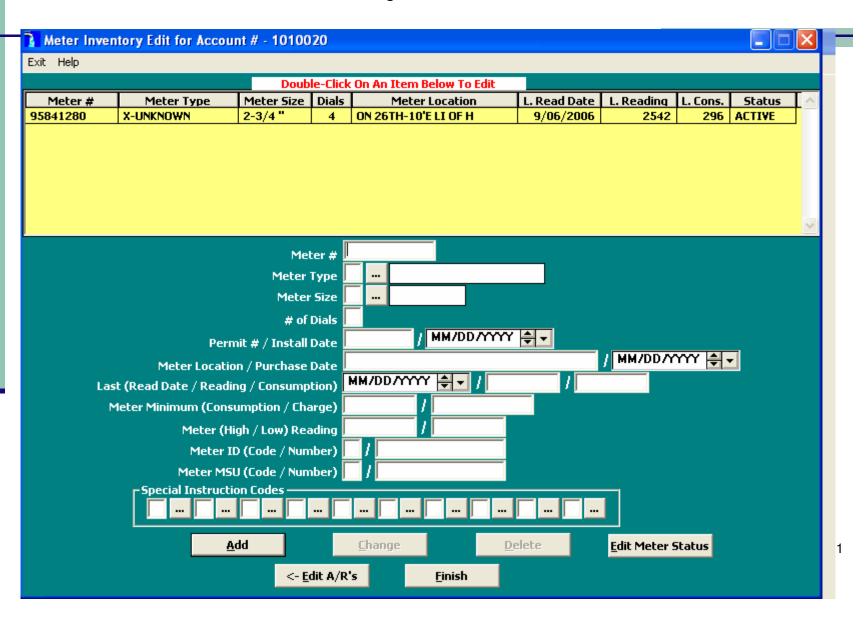

Send Advice Copy (Y/N) Cert. of Compliance (Y/N) Taxsale/Lien Flag (T=Taxsale, L=Lien)                                                                                     |
| Last Updated By ADMINISTRA Date of Last Upd. 3/28/2006 User Codes                                                                                                                           |
| Tax Account#                                                                                                                                                                                |
| <u>C</u> hange In- <u>A</u> ctivate <u>E</u> dit A/R's - >                                                                                                                                  |

#### A/R Control File



## Meter Inventory Edit



## Consumption History



## Utility Billing Processing

- Ability to bill by route or cycle.
- Ability to bill yearly, quarterly, or monthly.
- Interfaces with today's common hand held reading devices.
- Comprehensive reporting Including reports broken down by towns serviced.
- Ability to create estimated billing.
- Create final bills on demand.

# Utility Billing Processing



# Utility Billing Processing