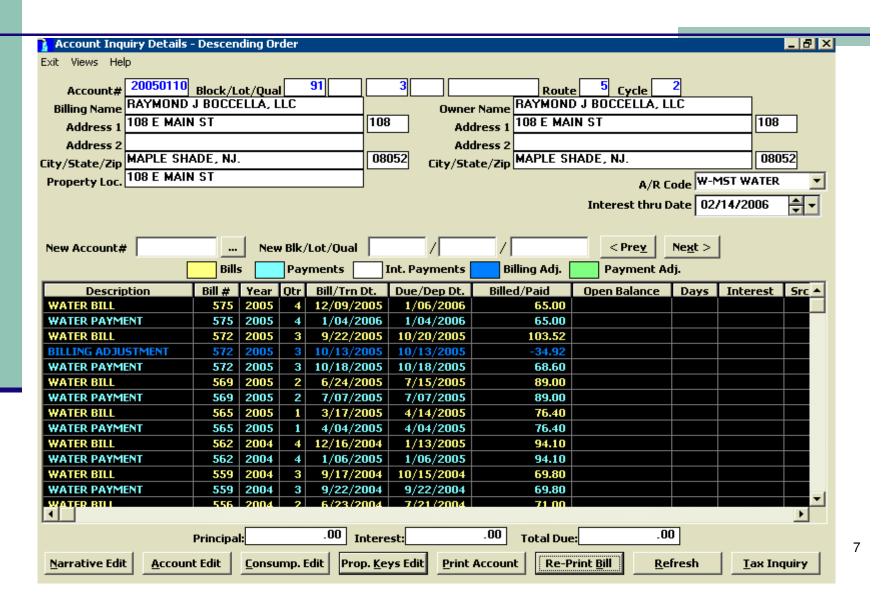

## Utility Account Inquiry

- All Account Information, billing, payments, adjustments, Consumption History accessed from one screen.
- All information is color coded for easy recognition.
- Ability to Reprint a Utility Bill on Demand.
- Ability to Print an Individual Activity Report.
- Access the Account Master information.
- Ability to project interest simply by selecting a date from the calendar.
- Ability to add Narratives to an account.

## Utility Account Inquiry