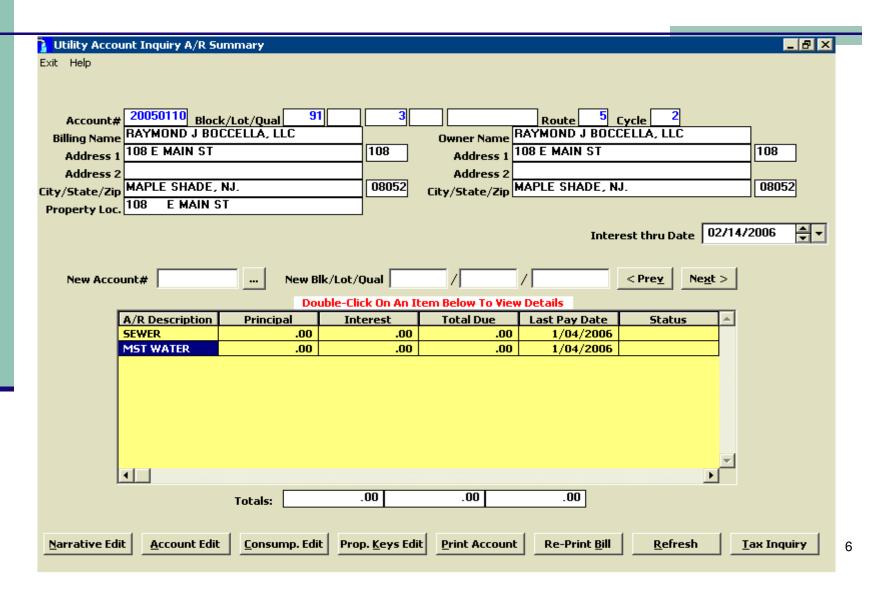

## Utility Account Inquiry

- All Account Information, billing, payments, adjustments, Consumption History accessed from one screen.
- All information is color coded for easy recognition.
- Ability to Reprint a Utility Bill on Demand.
- Ability to Print an Individual Activity Report.
- Access the Account Master information.
- Ability to project interest simply by selecting a date from the calendar.
- Ability to add Narratives to an account.

## Utility Account Inquiry