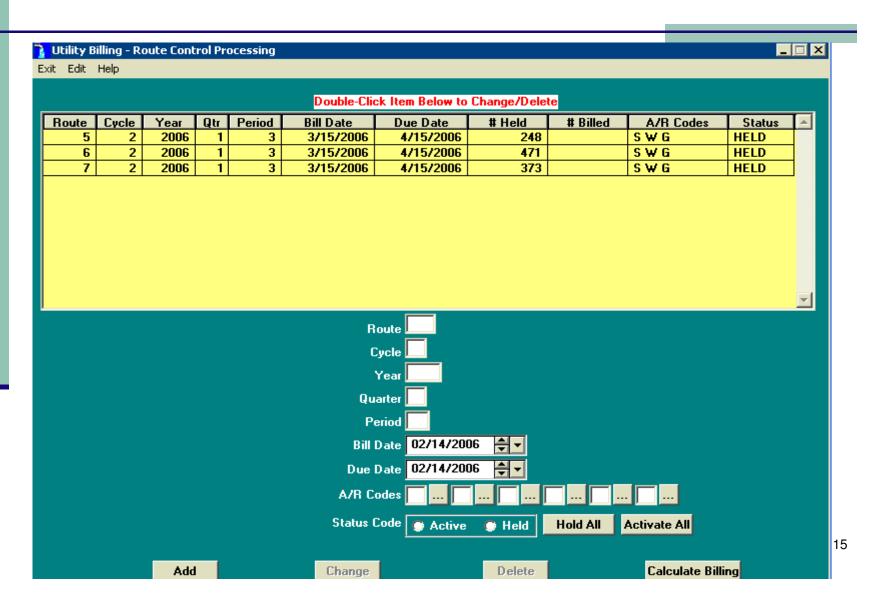

## Utility Billing Processing

- Ability to bill by route or cycle.
- Ability to bill yearly, quarterly, or monthly.
- Interfaces with today's common hand held reading devices.
- Comprehensive reporting Including reports broken down by towns serviced.
- Ability to create estimated billing.
- Create final bills on demand.

# Utility Billing Processing