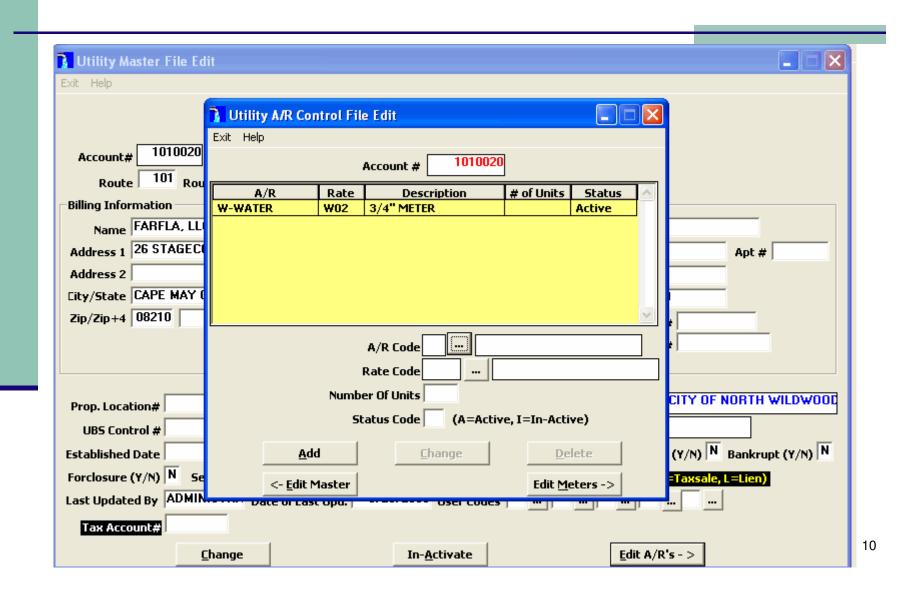

### Account Master

| 1 Utility Master File Edit                                                                                                                                                                  |
|---------------------------------------------------------------------------------------------------------------------------------------------------------------------------------------------|
| Exit Help                                                                                                                                                                                   |
| Account# 1010020 Block/Lot/Qual 10133 3  Route 101 Route Seq# 20 Cycle 01  Billing Information Name FARFLA, LLC & MOEMOE, INC.  Address 1 26 STAGECOACH ROAD Apt # 26 STAGECOACH ROAD Apt # |
| Address 2                                                                                                                                                                                   |
| City/State CAPE MAY COURT HOUSE, NJ                                                                                                                                                         |
| Zip/Zip+4 08210 Social Security # Social Security # Phone #                                                                                                                                 |
| Prop. Location# Property Location NE COR 26TH & PARK BLVD Town Code 01 CITY OF NORTH WILDWOOD                                                                                               |
| UBS Control # Class Code # of Units Service Type RS RESIDENTIAL                                                                                                                             |
| Established Date Bill Tennant (Y/N) N P/T Resident (Y/N) N Budget (Y/N) N Installment (Y/N) N Bankrupt (Y/N) N                                                                              |
| Forclosure (Y/N) Send Advice Copy (Y/N) Cert. of Compliance (Y/N) Taxsale/Lien Flag (T=Taxsale, L=Lien)                                                                                     |
| Last Updated By ADMINISTRA Date of Last Upd. 3/28/2006 User Codes                                                                                                                           |
| Tax Account#                                                                                                                                                                                |
| <u>C</u> hange In- <u>A</u> ctivate <u>E</u> dit A/R's - >                                                                                                                                  |

#### A/R Control File