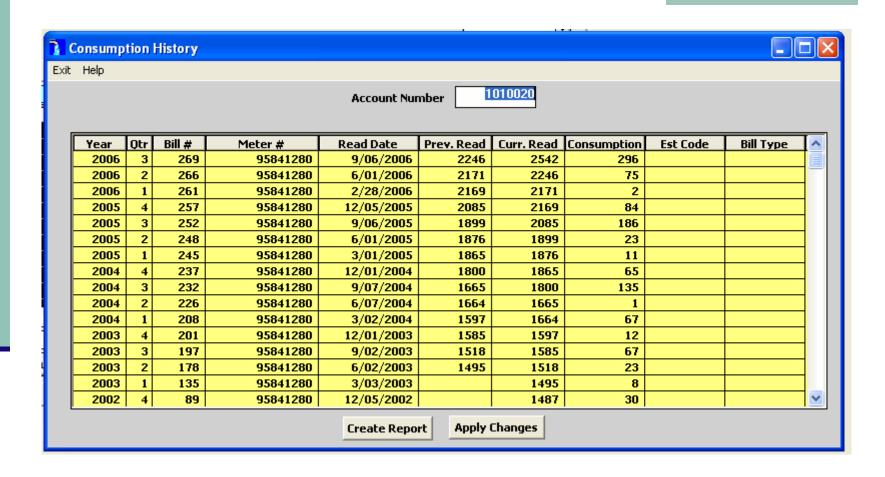

t. of Compliance (Y/N) Taxsale/Lien Flag (T=Taxsale, L=Lien)                                                                                     |
| Last Updated By ADMINISTRA Date of Last Upd. 3/28/2006 User Codes                                                                                                                           |
| Tax Account#                                                                                                                                                                                |
| <u>C</u> hange In- <u>A</u> ctivate <u>E</u> dit A/R's - >                                                                                                                                  |

#### A/R Control File



## Meter Inventory Edit



## Consumption History



## Utility Billing Processing

- Ability to bill by route or cycle.
- Ability to bill yearly, quarterly, or monthly.
- Interfaces with today's common hand held reading devices.
- Comprehensive reporting Including reports broken down by towns serviced.
- Ability to create estimated billing.
- Create final bills on demand.

# Utility Billing Processing



# Utility Billing Processing