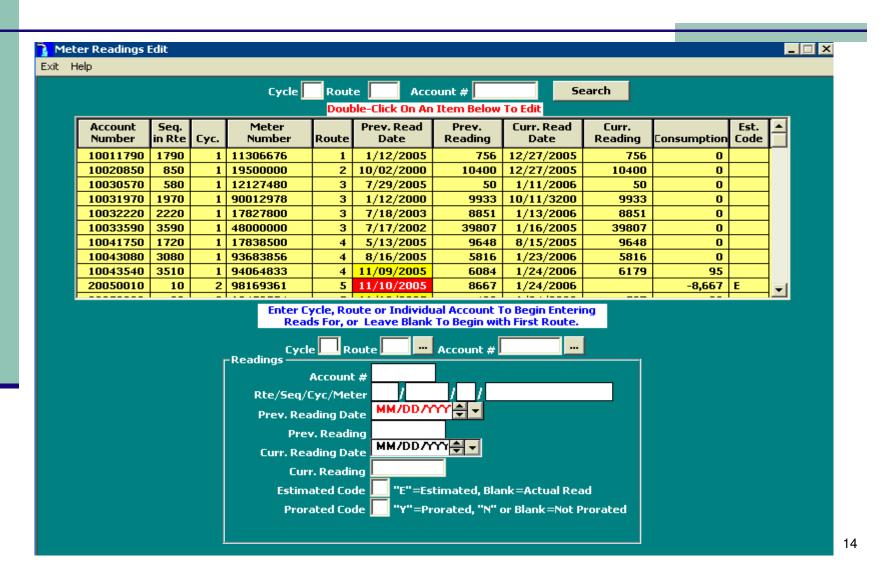

## Utility Billing Processing

- Ability to bill by route or cycle.
- Ability to bill yearly, quarterly, or monthly.
- Interfaces with today's common hand held reading devices.
- Comprehensive reporting Including reports broken down by towns serviced.
- Ability to create estimated billing.
- Create final bills on demand.

# Utility Billing Processing